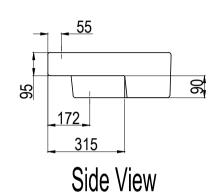

ect actual model supplied)

### **SEMI-RECESSED BASIN**

#### PLEASE READ THE INSTRUCTIONS CAREFULLY BEFORE DOING ANY INSTALLATION.



countertop.











# **PACKING LIST**

| S/N | PICTURE     | DESCRIPTION                     | QTY   |
|-----|-------------|---------------------------------|-------|
| 1   |             | SEMI RECESSED BASIN             | 1 PC  |
| 2   |             | OVERFLOW RING<br>(PA-XFS30001)  | 1 PC  |
| 3   |             | WASTE TRAP<br>(PA-KJ23W)        | 1 SET |
| 4   | 0           | PVC BOTTLE TRAP<br>(PA-WP32PVC) | 1 SET |
| 5   |             | WARRANTY CARD                   | 1 PC  |
| 6   | Walley Wall | INSTALLATION MANUAL             | 1 PC  |
| 7   | TEMPLATE    | TEMPLATE                        | 1 PC  |

# LR5054

# PRODUCT DIMENSION



Front View





# LR5054

#### **RECOMMENDED INSTALLATION DETAIL**

\* Denotes recommended value