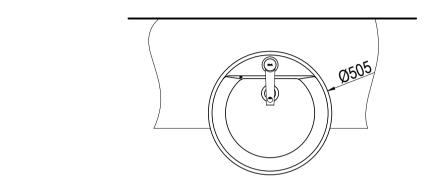

IONS CAREFULLY BEFORE DOING ANY INSTALLATION.



countertop.











# **PACKING LIST**

| S/N | PICTURE     | DESCRIPTION                     | QTY   |
|-----|-------------|---------------------------------|-------|
| 1   |             | SEMI RECESSED BASIN             | 1 PC  |
| 2   |             | OVERFLOW RING<br>(PA-XFS30001)  | 1 PC  |
| 3   |             | WASTE TRAP<br>(PA-KJ23W)        | 1 SET |
| 4   | 0           | PVC BOTTLE TRAP<br>(PA-WP32PVC) | 1 SET |
| 5   |             | WARRANTY CARD                   | 1 PC  |
| 6   | Walley Wall | INSTALLATION MANUAL             | 1 PC  |
| 7   | TEMPLATE    | TEMPLATE                        | 1 PC  |

# LR5054

# PRODUCT DIMENSION



Front View





# LR5054

#### **RECOMMENDED INSTALLATION DETAIL**

\* Denotes recommended value