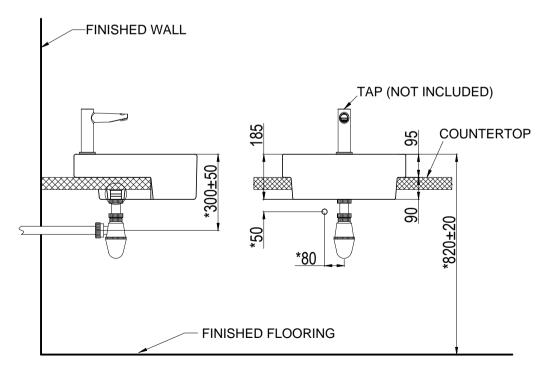

NS CAREFULLY BEFORE DOING ANY INSTALLATION.



countertop.











# **PACKING LIST**

| S/N | PICTURE     | DESCRIPTION                     | QTY   |
|-----|-------------|---------------------------------|-------|
| 1   |             | SEMI RECESSED BASIN             | 1 PC  |
| 2   |             | OVERFLOW RING<br>(PA-XFS30001)  | 1 PC  |
| 3   |             | WASTE TRAP<br>(PA-KJ23W)        | 1 SET |
| 4   | 0           | PVC BOTTLE TRAP<br>(PA-WP32PVC) | 1 SET |
| 5   |             | WARRANTY CARD                   | 1 PC  |
| 6   | Walley Wall | INSTALLATION MANUAL             | 1 PC  |
| 7   | TEMPLATE    | TEMPLATE                        | 1 PC  |

# LR5054

# PRODUCT DIMENSION



Front View





# LR5054

#### **RECOMMENDED INSTALLATION DETAIL**

\* Denotes recommended value