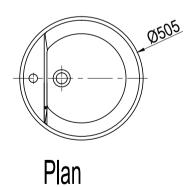

t actual model supplied)

### **SEMI-RECESSED BASIN**

#### PLEASE READ THE INSTRUCTIONS CAREFULLY BEFORE DOING ANY INSTALLATION.



countertop.











# **PACKING LIST**

| S/N | PICTURE     | DESCRIPTION                     | QTY   |
|-----|-------------|---------------------------------|-------|
| 1   |             | SEMI RECESSED BASIN             | 1 PC  |
| 2   |             | OVERFLOW RING<br>(PA-XFS30001)  | 1 PC  |
| 3   |             | WASTE TRAP<br>(PA-KJ23W)        | 1 SET |
| 4   | 0           | PVC BOTTLE TRAP<br>(PA-WP32PVC) | 1 SET |
| 5   |             | WARRANTY CARD                   | 1 PC  |
| 6   | Walley Wall | INSTALLATION MANUAL             | 1 PC  |
| 7   | TEMPLATE    | TEMPLATE                        | 1 PC  |

# LR5054

# PRODUCT DIMENSION



Front View





# LR5054

#### **RECOMMENDED INSTALLATION DETAIL**

\* Denotes recommended value