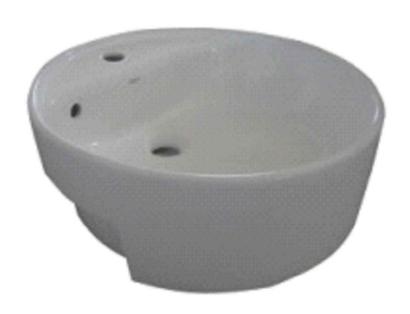

# **PACKING LIST**

| S/N | PICTURE     | DESCRIPTION                     | QTY   |
|-----|-------------|---------------------------------|-------|
| 1   |             | SEMI RECESSED BASIN             | 1 PC  |
| 2   |             | OVERFLOW RING<br>(PA-XFS30001)  | 1 PC  |
| 3   |             | WASTE TRAP<br>(PA-KJ23W)        | 1 SET |
| 4   | 0           | PVC BOTTLE TRAP<br>(PA-WP32PVC) | 1 SET |
| 5   |             | WARRANTY CARD                   | 1 PC  |
| 6   | Walley Wall | INSTALLATION MANUAL             | 1 PC  |
| 7   | TEMPLATE    | TEMPLATE                        | 1 PC  |